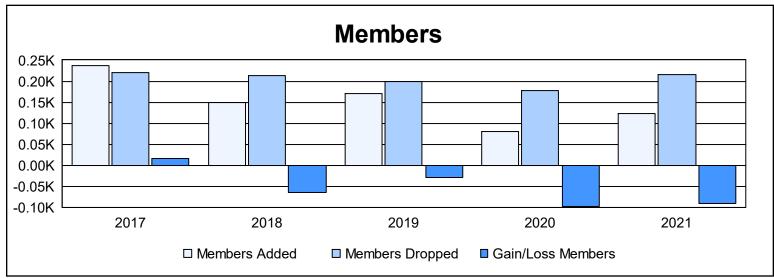

District 133 As of June 2021 Cumulative

| Year      | New<br>Clubs | Dropped<br>Clubs | Gain/<br>Loss<br>Clubs | New<br>Members | Charter<br>Members | Reinstate<br>Members | Transfer<br>Members | Total<br>Member<br>Added | Total<br>Members<br>Dropped | Gain/<br>Loss<br>Members |
|-----------|--------------|------------------|------------------------|----------------|--------------------|----------------------|---------------------|--------------------------|-----------------------------|--------------------------|
| 2016-2017 | 0            | 0                | 0                      | 232            | 0                  | 2                    | 3                   | 237                      | 221                         | 16                       |
| 2017-2018 | 1            | 3                | -2                     | 123            | 22                 | 3                    | 2                   | 150                      | 214                         | -64                      |
| 2018-2019 | 1            | 2                | -1                     | 143            | 23                 | 2                    | 2                   | 170                      | 198                         | -28                      |
| 2019-2020 | 0            | 2                | -2                     | 74             | 0                  | 4                    | 1                   | 79                       | 177                         | -98                      |
| 2020-2021 | 0            | 2                | -2                     | 114            | 0                  | 8                    | 2                   | 124                      | 215                         | -91                      |
| Average   | 0            | 2                | -1                     | 137            | 9                  | 4                    | 2                   | 152                      | 205                         | -53                      |