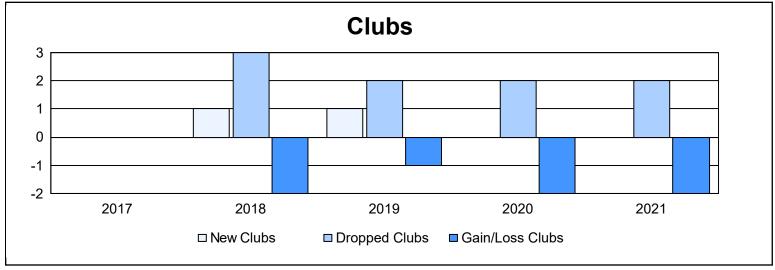

District 133 As of June 2021 Cumulative

| Year      | New<br>Clubs | Dropped<br>Clubs | Gain/<br>Loss<br>Clubs | New<br>Members | Charter<br>Members | Reinstate<br>Members | Transfer<br>Members | Total<br>Member<br>Added | Total<br>Members<br>Dropped | Gain/<br>Loss<br>Members |
|-----------|--------------|------------------|------------------------|----------------|--------------------|----------------------|---------------------|--------------------------|-----------------------------|--------------------------|
| 2016-2017 | 0            | 0                | 0                      | 232            | 0                  | 2                    | 3                   | 237                      | 221                         | 16                       |
| 2017-2018 | 1            | 3                | -2                     | 123            | 22                 | 3                    | 2                   | 150                      | 214                         | -64                      |
| 2018-2019 | 1            | 2                | -1                     | 143            | 23                 | 2                    | 2                   | 170                      | 198                         | -28                      |
| 2019-2020 | 0            | 2                | -2                     | 74             | 0                  | 4                    | 1                   | 79                       | 177                         | -98                      |
| 2020-2021 | 0            | 2                | -2                     | 114            | 0                  | 8                    | 2                   | 124                      | 215                         | -91                      |
| Average   | 0            | 2                | -1                     | 137            | 9                  | 4                    | 2                   | 152                      | 205                         | -53                      |